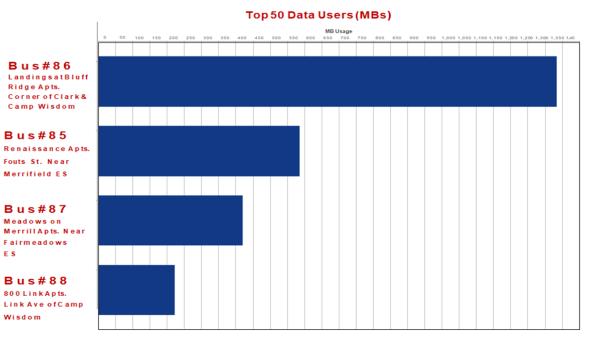

| 9               |

| Lab-Confirmed Student COVID Cases for Yea |           |                  |       |  |  |
|-------------------------------------------|-----------|------------------|-------|--|--|
|                                           | On Campus | Not on<br>Campus | Total |  |  |
| District Totals                           | 170       | 172              | 342   |  |  |

As of 4/18/2021



#### STAFF COV409 UPDATE

#### COVID19 Staff Exposure Percentages

|           | At Work | Outside of<br>Work |
|-----------|---------|--------------------|
| Exposures | 10%     | 90%                |





## **COVID Testing and Vaccines**



1035 Vaccines Administered 316 Duncanville Staff Members 719 Parents and Community 955 Returned for a 2nd Vaccine (92.27





# **WIFI on Wheels**





# QUESTIONS COMMENTS