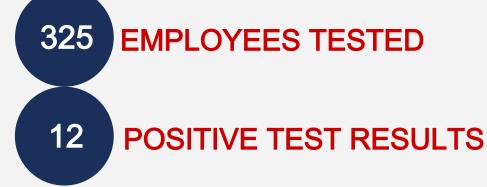

## **COVID Testing and Vaccines**

1035 Vaccines Administered 316 Duncanville Staff Members 719 Parents and Community 955 Returned for a 2nd Vaccine (92.27