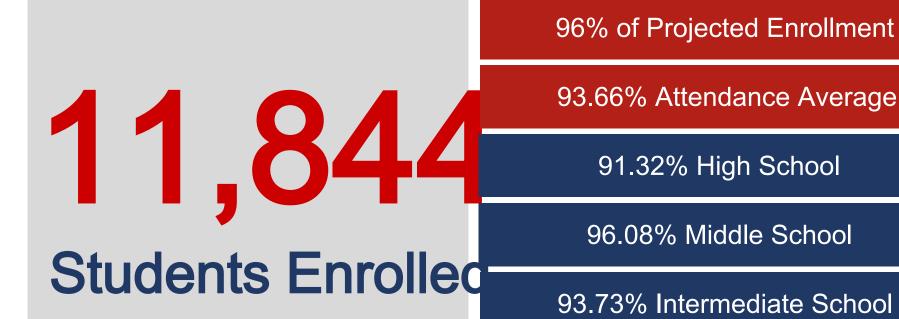

# COVID19 Pandemic Plan and Learning Update

April Board Meeting

**Duncanville ISD** 





#### **Enrollment and Attendance**



95.13% Elementary School

## Method of Instruction



|                       | Beginning<br>of the<br>Year | 2nd 9<br>Weeks | 3rd 9<br>Weeks | 4th 9<br>Weeks |
|-----------------------|-----------------------------|----------------|----------------|----------------|
| In-Person<br>Learners | 0%                          | 43.02%         | 50.72%         | 59.65%         |
| Virtual<br>Learners   | 100%                        | 56.98%         | 49.28%         | 40.35%         |

Of the 214 students that elected to return to in-personlearning for the 4th nine weeks due to excessive absences, 187 have returned to camp

### STUDENTS COVID UPDATE

Current Active Lalconfirmed COVID9

| Campus         | On<br>Campus | Not on<br>Campus | Campus<br>Total |
|----------------|--------------|-------