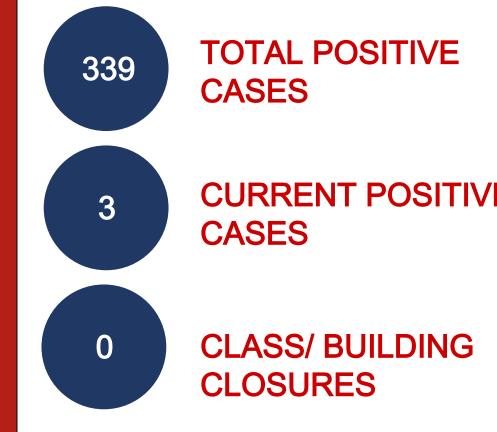

### STUDENTS COVID UPDATE

Current Active Lalconfirmed COVID9

| Campus         | On<br>Campus | Not on<br>Campus | Campus<br>Total |
|----------------|--------------|------------------|-----------------|
| Bilhartz       | 1            | 0                | 1               |
| Brandenburg    | 1            | 1                | 2               |
| Byrd           | 1            | 1                | 2               |
| DHS            | 0            | 4                | 4               |
| District Total | 3            | 6                | 9               |

As of 4/18/2021