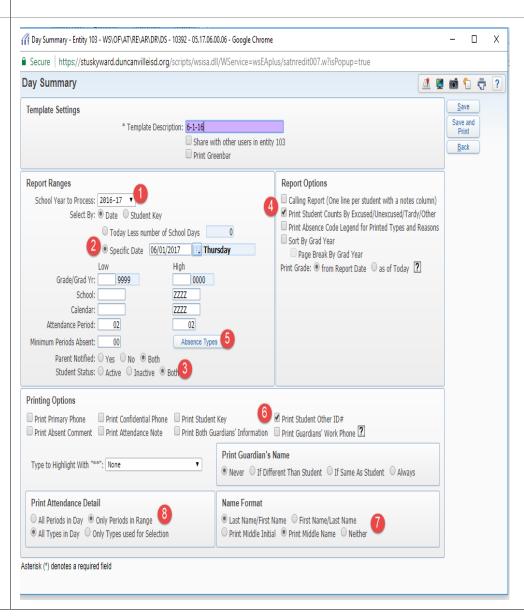

## This is a report to print daily to show all attendance activity for the day.

Click **Office**Click **Attendance**Click **Reports**Click **Day Summary** 

- 1. Use the correct year
- Use Specific Date (Today) and your ADA Attendance period. High School may want to have one for A and one for B day.
- 3. Select Both in case the student is inactive now but was active the day selected
- 4. Print the Student Counts
- 5. Select all attendance types
- 6. Be sure to add Other ID
- 7. Include the Middle Name
- 8. Only periods in the range are required.