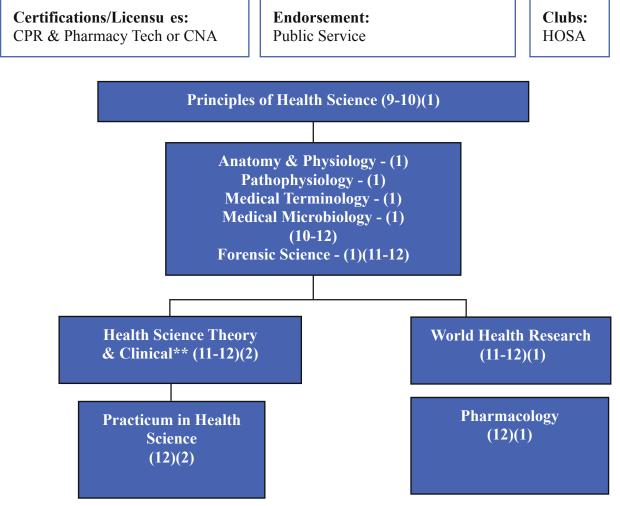

at diagnosing and treating disease, using medical technologies and providing preventive care. Although everyone thinks of doctors and nurses when they contemplate careers in health care, there are hundreds specialties available in the Health Science cluster including technicians, skilled support personnel, dentists and scientists. In fact, a typical medical center is a giant business with employees as varied as aides and CEO's (chief executive officers). As the baby boomer generation in Texas ages, demand for health science grows, meaning that job security within the cluster is strong. If you feel a calling to care for others, won't faint at the sight of blood, or want to pursue a career on the cutting edge of technology, then the Health Science cluster might be just the choice for you.



\*\*limited to 16 students per double-block

## **HOSPITALITY AND TOURISM**

Texas is a top destination. People from around the globe come here to visit attractions such as the Alamo, Six Flags over Texas, and Padre Island National Seashore – all ranked among the top draws for tourists in the state. Untold millions enjoy our wealth of hotels, restaurants, theaters, museums, zoos, aquariums, rodeos, camp-grounds, state and national parks, racetracks, cruises and more. The job of keeping all those people happy fall to workers in Hospitality and Tourism. Whether chefs or concierges, travel agents or tour guides, park rangers or players for sports teams, the professionals in this cluster are experts at pleasing the public. If you want to see the world, enjoy serving others, or dream of openi