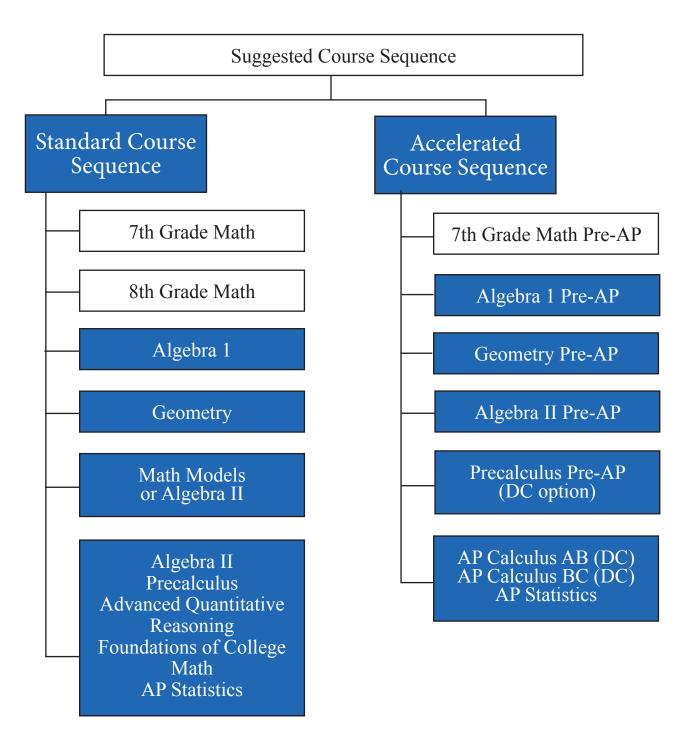

## DUNCANVILLE ISD MATHEMATICS SUGGESTED COURSE SEQUENCING

High School Credit

Pre-AP = Pre-Advanced PlacementAP = Advanced PlacementDC = Dual Credit

| MATHEMATICS                                                                                                                                                                                                                                                                                                                                                        |                                                                                                                                                                                                                                                                                       |                                                                  |           |  |
|--------------------------------------------------------------------------------------------------------------------------------------------------------------------------------------------------------------------------------------------------------------------------------------------------------------------------------------------------------------------|---------------------------------------------------------------------------------------------------------------------------------------------------------------------------------------------------------------------------------------------------------------------------------------|------------------------------------------------------------------|-----------|--|
| No                                                                                                                                                                                                                                                                                                                                                                 | Course                                                                                                                                                                                                                                                                                | Grade                                                            | Credit    |  |
| 07031201                                                                                                                                                                                                                                                                                                                                                           | MATH PRE-AP                                                                                                                                                                                                                                                                           | 7 <sup>th</sup> Grade                                            | Full Year |  |
| The primary focal areas of this course are number and operations; proportionality; expressions, equations, and relationships; and measurement and data. Students will engage in the mathematics content through the mathematics process standards which include analyzing mathematical relationships to connect and communicate mathematical ideas.                |                                                                                                                                                                                                                                                                                       |                                                                  |           |  |
| I Pre-AP in                                                                                                                                                                                                                                                                                                                                                        | 0703101MATH PRE-AP7th GradeFull YearThis course is an accelerated course offered to 7th graders which allows students to take AlgebraI Pre-AP in 8th grade. The course covers all TEKS in 7th and 8th grade math. Students taking thiscourse will take the STAAR Grade 8 Mathematics. |                                                                  |           |  |
| 0803201                                                                                                                                                                                                                                                                                                                                                            | MATH                                                                                                                                                                                                                                                                                  | 8 <sup>th</sup> Grade                                            | Full Year |  |
| The primary focal areas of this course are proportionality; expressions, equations, relationships, and founda-<br>tionsof functions; and measurement and data. Students will engage in the mathematics content through the<br>mathematics process standards which include analyzing mathematical relationships to connect and communi-<br>cate mathematical ideas. |                                                                                                                                                                                                                                                                                       |                                                                  |           |  |
| 0803101                                                                                                                                                                                                                                                                                                                                                            | ALGEBRA I PRE-AP<br>1 HS Credit<br>Prerequisite: 7 <sup>th</sup> Grade Pr                                                                                                                                                                                                             | 8 <sup>th</sup> Grade<br>e-AP Math or 8 <sup>th</sup> Grade Math | Full Year |  |

In Algebra I, students will build on the knowledge and skills for mathematics in Grades 6-8, which provide a foundation in linear relationships, number and operations, and proportionality. Students will study linear, quadratic, and exponential functions and their related transformations, equations, and associated solutions. Students taking this course will take STAAR Algebra I EOC.