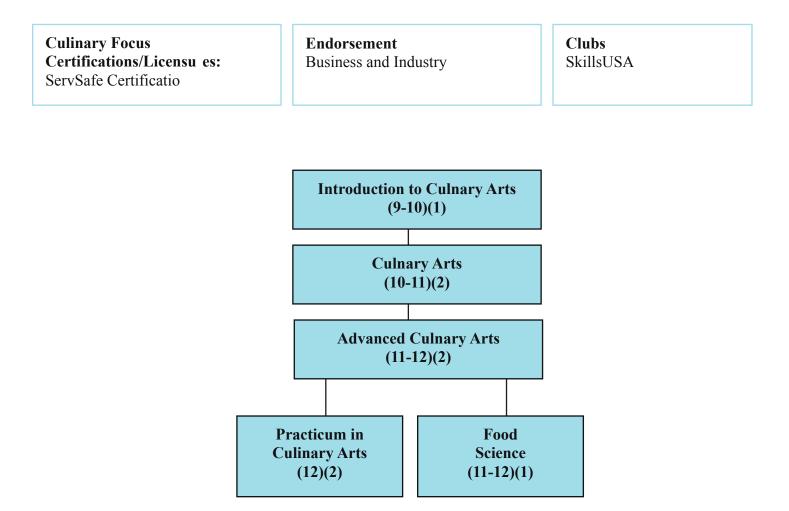

ple from around the globe come here to visit attractions such as the Alamo, Six Flags over Texas, and Padre Island National Seashore – all ranked among the top draws for tourists in the state. Untold millions enjoy our wealth of hotels, restaurants, theaters, museums, zoos, aquariums, rodeos, camp-grounds, state and national parks, racetracks, cruises and more. The job of keeping all those people happy fall to workers in Hospitality and Tourism. Whether chefs or concierges, travel agents or tour guides, park rangers or players for sports teams, the professionals in this cluster are experts at pleasing the public. If you want to see the world, enjoy serving others, or dream of opening a restaurant or bed and breakfast someday, then Hospitality and Tourism may be the right cluster for you.



### **HUMAN SERVICES**

It takes a special kind of person to work in Human Services. Although many jobs in the cluster pay well, those who chooses Human Services generally don't do it for the money. Instead, they are motivated by the desire to assist others. Psychologists, therapists, counselors, social workers, health aides, cosmetologists, financial pla - ners, clergy members, and others tend to the physical, mental, and spiritual needs of people in their hometowns. They offer helping hands to everyone from babies in child-care centers to seniors in long-term care facilities. The work is sometimes challenging, but the reward of knowing that you have improved someone's life is immense. If you feel a calling to serve your fellow men and women, fell comfortable caring for people, or want