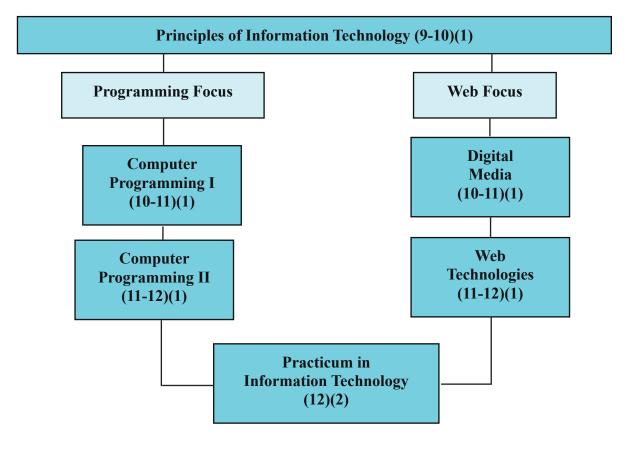

rvices cluster could be the right career cluster for you.



## **INFORMATION TECHNOLOGY**

Texas is at the heart of the information technology revolution. Our state is home to world-class high-tech companies such as Texas Instruments, Dell and Advanced Microsystems. Countless smaller firms create computer games, set up custom networks, service computer equipment, or develop and manage websites. In fact, every business in Texas needs IT expertise, either from in-house staff or from outside vendors. Keeping electronic data flowing takes both technical expertise and problem-solving savv . If you are good at grasping how technology works, have an idea for a new website or computer game, or want a career that is always changing, then Information Technology may be the right cluster for you.





### **MANUFACTURING**

Manufacturing is making things. Raw materials become products such as cars, computer chips, cell phones, contact lenses, cosmetics, couches, clothes, candy and more. Employees who create those products range from production-line workers in factories assembling parts to executives in skyscrapers overseeing global operations. Repetitive tasks that typically occur in manufacturing are being performed by robots and the automation process, which requires highly trained employees that can adapt to a variety of situations. Manufacturing today needs people who can understand highly technical information and make complex decisions. Workers are responsible for creative problem solving that ensures companies meet the highest quality standards. If you like building things, can