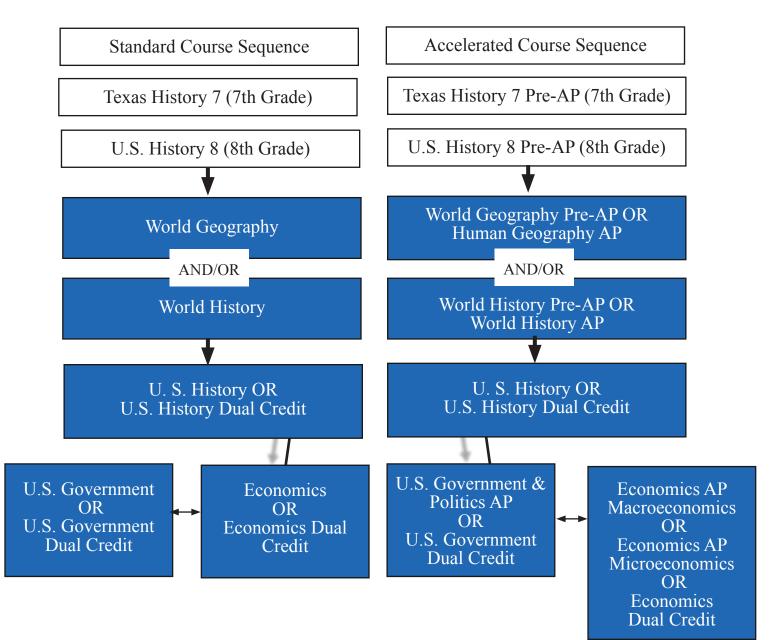

## DUNCANVILLE ISD SOCIAL STUDIES SUGGEST-ED COURSE SEQUENCING

High School Credit

#### Social Studies Elective Courses

Sociology

- Psychology, Psychology AP
- Special Topics in Social Studies
- Special Topics in African American Studies
- Special Topics in Latin American Studies

Special Topics in Asian American Studies Special Topics in World Wars of the Twentieth Century Law Studies European History AP Social Studies Research Methods

\*Please Note: Students may change pathway with proper approval.

## SOCIAL STUDIES

| No      | Course               | Grade     | Credit    |
|---------|----------------------|-----------|-----------|
| 0705201 | <b>TEXAS HISTORY</b> | 7th GRADE | Full Year |

In Grade 7, students study the history of Texas from the Age of Contact through contemporary Texas. The focus in each era is on key individuals, events and issues, and their impact. Students also study regions of Texas and the impact on population patterns; describe the structure and functions of municipal, county, and state governments; examine the rich and diverse cultural background of Texas; and analyze the impact of scientific discoveries and technological innovations on the development of Texas.

#### 0705200 TEXAS HISTORY PRE-AP 7th Grade

The Texas History 7th grade Pre-Advanced Placement (Pre-AP) class is designed to prepare highly-motivated and self-disciplined students to take and succeed in advanced coursework leading in high school to Advanced Placement courses and possible college credit. Students and parents must sign a contract outlining the expectations and responsibilities of students enrolled in this course. Students study the history of Texas eras from the age of contact through contemporary Texas. The focus in each era is on key individuals, events and issues, and their impact. Students also study regions of Texas and the impact on population patterns; describe the structure and functions of municipal, county, and state governments; examine the rich and diverse cultural background of Texas; and analyze the impact of scientific discoveries and technological innovations on the development of Texas.

## 0805201AMERICAN HISTORY:8th GradeFull YearTHE EARLY COLONIAL PERIOD THROUGHRECONSTRUCTION

Introduction focusing on the political, economic, religious, and social events and issues related to the eras of American history. Students describe the physical characteristics of the United States and the impact on population patterns, analyze economic factors that influenced the development of the United States, examine American beliefs and principles, evaluate the impact of important Supreme Court cases and major reform movements of the 19th century, and analyze the impact of scientific discoveries and technological innovations on the development of the United States.

#### 0805200 AMERICAN HISTORY PRE-AP: 8th Grade Full Year THE EARLY COLONIAL PERIOD THROUGH RECONSTRUCTION

The American History 8th grade Pre-Advanced Placement (Pre-AP) class is designed to prepare highly-motivated and self-disciplined students to take and succeed in advanced coursework leading in high school to Advanced Placement courses and possible college credit. Students and parents must sign a contract outlining the expectations and responsibilities of students enrolled in this course. Students study the history of the United States from the early colonial period through Reconstruction focusing on the political, economic, religious, and social events and issues related to the eras of American history. Students describe the physical characteristics of the United States and the impact on population patterns, analyze economic factors that influenced the development of the United States, examine American beliefs and principles, evaluate the impact of Supreme Court cases and major reform movements of the 19th century, and analyze the impact of scientific discoveries and technological innovations on the development of the United States.