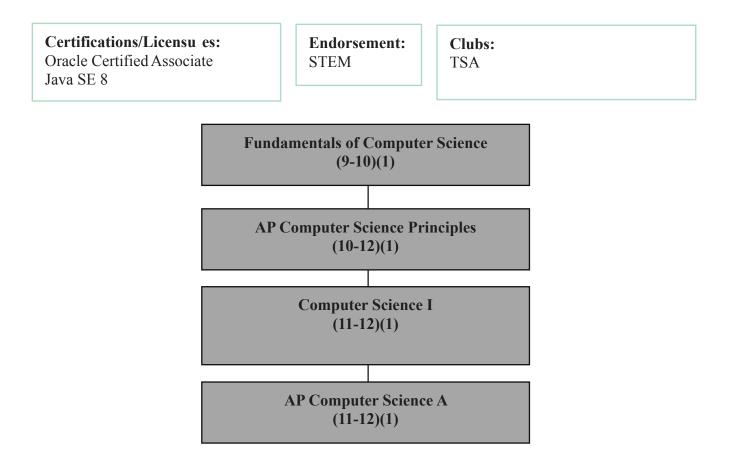

### T-STEM

A career-pathway model focused on Science, Technology, Engineering & Math for students pursuing a STEM-related certification or degree in a STEM-related field post-HS.

> • On the DHS Campus & designated MS

 Application + Lottery when interest >60/cohort matching district demographics

Offers AP, Pre-AP, Dual Credit & CTE Opportunities

Free College Tuition & Books
 Work-based Learning

Internship Opportunities
 Defined Program

 University & Business Partner Required

•Earn 15 or more hours • Opportunity to earn Certificates and Certifications

 Opportunity for Extra/ Co-Curricular Participation
 Program within a school

Choice programming is offered at each middle school campus. It is important to know that this course description guide includes all middle school courses that are offered in the Duncanville ISD. However, due to enrollment, teacher availability, and programming not every class will be offered every year at every school. Contact your counselor for details about each program and courses offered within that program. The application window for middle school choice programs is in January of each year.