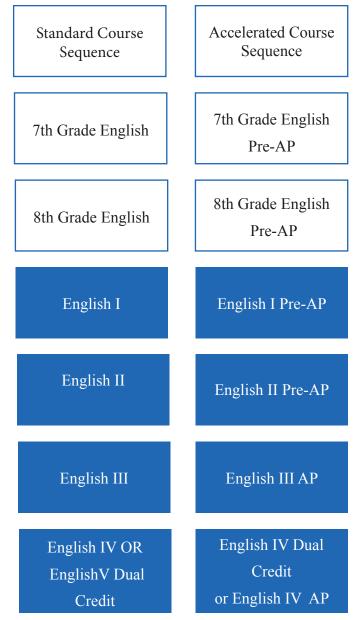

## DUNCANVILLE ISD ENGLISH LANGUAGE ARTS SUGGESTED COURSE SEQUENCING

Academic Electives Creative Writing Advanced Journalism: Literary Magazine I, II Debate I, II, III, IV Journalism I Journalism: Photojournalism I, II Journalism: Yearbook I, II, III Journalism: Newspaper I, II, III Oral Interpretation I, II, III, IV Professional Communications- Dual Credit

\*Please Note: Students may change pathway with proper approval.

| No      | Course                        | Grade                 | Credit    |
|---------|-------------------------------|-----------------------|-----------|
| 0701201 | ENGLISH LANGUAGE ARTS/READING | 7 <sup>th</sup> GRADE | Full Year |

In 7<sup>th</sup> grade English Language Arts and Reading students will read and understand a wide variety of literary and informational texts. They will also compose a variety of written texts with a clear controlling idea, coherent organization, and sufficient detail. Additionally, students will conduct research and synthesize and present ideas and information. In both speaking and writing, students will also learn how to apply the oral and written conventions of the English language.

#### 0701101 ENGLISH LANGUAGE ARTS/READING PRE- AP 7<sup>th</sup> GRADE Full Year

In 7<sup>th</sup> grade Pre-AP English Language Arts, students will be introduced to literary knowledge, concepts, and skills designed to prepare them for advanced course work (AP courses) in high school and beyond. With a focus on continual application of higher level thinking skills, students will read and understand a wide variety of literary and informational texts. They will also compose a variety of written texts with a clear controlling idea, coherent organization, and sufficient detail. Additionally, students will conduct research and synthesize and present ideas and information. In both speaking and writing, students will also learn how to apply the oral and written conventions of the English language.

#### 0801201 ENGLISH LANGUAGE ARTS/READING 8<sup>th</sup> Grade Full Year

In 8th grade English Language Arts and Reading students will read and understand a wide variety of literary and informational texts. They will also compose a variety of written texts with a clear controlling idea, coherent organization, and sufficient detail. Additionally, students will conduct research and synthesize and present ideas and information. In both speaking and writing, students will also learn how to apply the oral and written conventions of the English language. In eighth grade, students will build on their prior knowledge and skills introduced in 7th grade in order to strengthen their reading, writing, and oral language skills.

#### 0801200 ENGLISH LANGUAGE ARTS/READING PRE-AP 8th Grade

In 8<sup>th</sup> grade Pre-AP English Language Arts, students will be introduced to literary knowledge, concepts, and skills designed to pepae them for advanced course work (AP courses) in high school and beyond. With a focus on continual application and development of higher level thinking skills, students will read and understand a wide variety of literary and informational texts. They will also compose a variety of written texts with a clear controlling idea, coherent organization, and sufficient detail. Additionally, students will conduct research and synthesize and present ideas and information. In both speaking and writing, students will also learn how to apply the oral and written conventions of the English language.

#### 0901011 ENGLISH I PRE-AP

This course is designed for students who wish to have a more challenging and rigorous eighth-grade English Language Arts experience and earn a high school credit. Students in English I Grade 8 Pre-AP continue to increase and refine their communication and literacy skills. Students take their writing through all the steps of the writing process on a regular basis. In addition to planning and drafting, students revise for organization and idea development and edit their papers for clarity and the correct use of the conventions and mechanics of written English. They practice all forms of writing, including literary, narrative, expository, persuasive, interpretive, analytical, research, and procedural/work related writing. English I students read extensively in multiple genres from world literature. They learn forms and terms associated with selections being read, develop comprehension and vocabulary skills to greater depth and complexity, and analyze elements of text for greater understanding and modeling for their own writing. Note: One high school credit is earned upon successful completion of this course. Students will be required to take the English I EOC which all students must pass to graduate from high school.