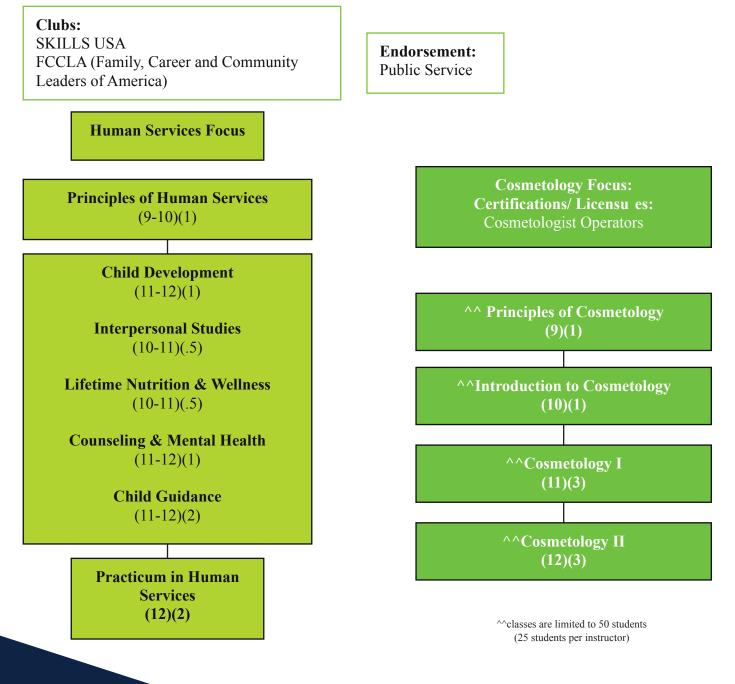

y jobs in the cluster pay well, those who chooses Human Services generally don't do it for the money. Instead, they are motivated by the desire to assist others. Psychologists, therapists, counselors, social workers, health aides, cosmetologists, financial pla - ners, clergy members, and others tend to the physical, mental, and spiritual needs of people in their hometowns. They offer helping hands to everyone from babies in child-care centers to seniors in long-term care facilities. The work is sometimes challenging, but the reward of knowing that you have improved someone's life is immense. If you feel a calling to serve your fellow men and women, fell comfortable caring for people, or want to improve your community, then Human Services cluster could be the right career cluster for you.



## **INFORMATION TECHNOLOGY**

Texas is at the heart of the information technology revolution. Our state is home to world-class high-tech companies such as Texas Instruments, Dell and Advanced Microsystems. Countless smaller firms create computer games, set up custom networks, service computer equipment, or develop and manage websites. In fact, every business in Texas needs IT expertise, either from in-house staff or from outside vendors. Keeping electronic data flowing takes both technical expertise and problem-solving savv . If you are good at grasping how technology works, have an idea for a new website or computer game, or want a career that is always changing, then Information Technology may be the right cluster for you.





### **MANUFACTURING**

Manufacturing is making things. Ra