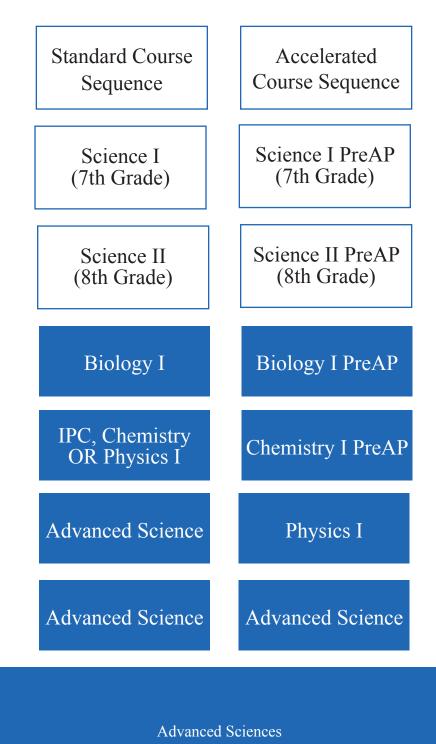

## DUNCANVILLE ISD SCIENCE SUGGESTED COURSE SEQUENCING

High School Credit

Chemistry I Physics I Biology II AP Food Science Environmental Science Scientific Research and Design Physics II AP/Physics II AP Dual Credit Principles of Technology Chemistry II AP Anatomy and Physiology

| SCIENCE                                                                                                                                                                                                                                                                                                                                                                                                                                           |                     |                                |                            |
|---------------------------------------------------------------------------------------------------------------------------------------------------------------------------------------------------------------------------------------------------------------------------------------------------------------------------------------------------------------------------------------------------------------------------------------------------|---------------------|--------------------------------|----------------------------|
| <u>No</u><br>0704201                                                                                                                                                                                                                                                                                                                                                                                                                              | Course<br>SCIENCE I | Grade<br>7 <sup>th</sup> Grade | <u>Credit</u><br>Full Year |
| This is an integrated laboratory-based approach to the study of the natural world. Most of the focus of this course is on organisms and the environment and the processes involved. Students will also focus on matter and energy; force, motion and energy; earth and space; and organisms and environments.                                                                                                                                     |                     |                                |                            |
| 0704200                                                                                                                                                                                                                                                                                                                                                                                                                                           | SCIENCE I PRE-AP    | 7 <sup>th</sup> Grade          | Full Year                  |
| The Science 7 Pre-Advanced Placement (Pre-AP) class is designed to prepare highly-motivated and self-dis-<br>ciplined students to take and succeed in advanced coursework with rigor and depth as they move toward the<br>Advanced Placement Program. In addition to the content taught in the on level course, it is differentiated by<br>the depth of content presentation and development of higher-level critical thinking and understanding. |                     |                                |                            |
| 0804201                                                                                                                                                                                                                                                                                                                                                                                                                                           | SCIENCE II          | 8 <sup>th</sup> Grade          | Full Year                  |
| This is an integrated laboratory-based approach to the study of the natural world. Most of the focus of this course is on earth and space science and the processes involved. Students will also focus on matter and energy; force, motion and energy; earth and space; and organisms and environments.                                                                                                                                           |                     |                                |                            |
| 0804200                                                                                                                                                                                                                                                                                                                                                                                                                                           | SCIENCE II PRE-AP   | 8 <sup>th</sup> Grade          | Full Year                  |

The Science 8 Pre-Advanced Placement (Pre-AP) class is designed to prepare highly-motivated and self-disciplined students to take and succeed in advanced coursework with rigor and depth as they move toward the Advanced Placement Program. In addition to the content taught in the on level course, it is differentiated by the depth of content presentation and development of higher-level critical thinking and understanding.