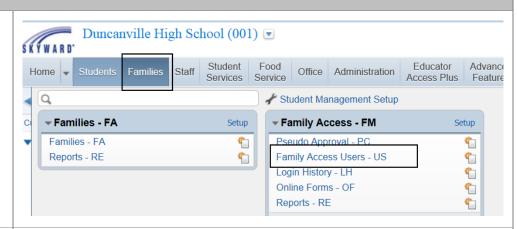

#### Option 1:

Student Management Families Family Access (FM) Family Access Users (US)

**Highlight** the Guardian requesting their username/password. **Click** Edit or Email Account Reset Link if you have verified there is a Login, Password and Email setup for the guardian.