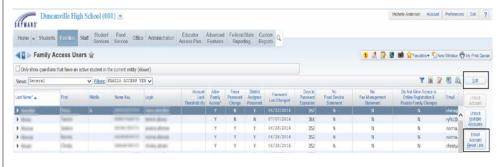

#### Option 1:

Student Management Families Family Access (FM) Family Access Users (US)

**Highlight** the Guardian requesting their username/password. **Click** Edit or Email Account Reset Link if you have verified there is a Login, Password and Email setup for the guardian.