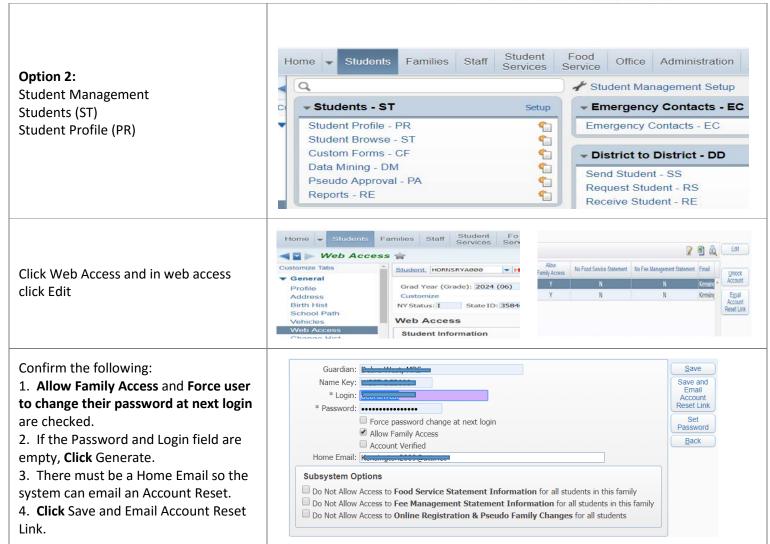

#### Confirm the following:

- 1. Allow Family Access and Force user to change their password at next login are checked.
- 2. If the Password and Login field are empty, **Click** Generate.
- 3. There must be a Home Email so the system can email an Account Reset.
- 4. **Click** Save and Email Account Reset Link.

### **Setting Password In Students**