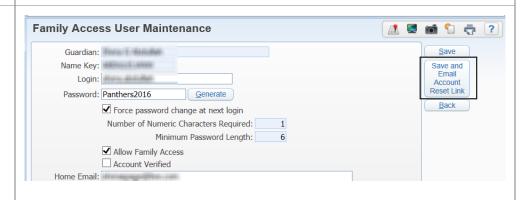

#### Confirm the following:

- 1. Allow Family Access and Force user to change their password at next login are checked.
- 2. If the Password and Login field are empty, **Click** Generate.
- 3. There must be a Home Email so the system can email an Account Reset.
- 4. **Click** Save and Email Account Reset Link.